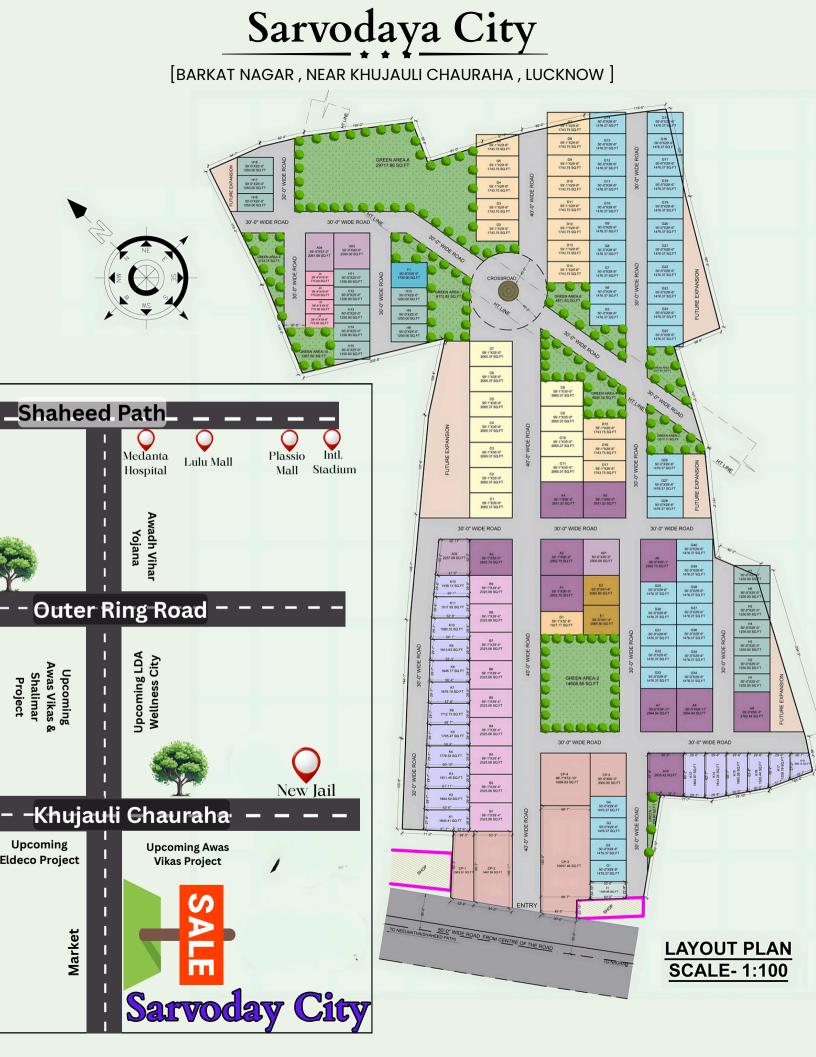

### Location Advantage :

- 300m. Agara Purvanchal Link expressway
- On 6 Min. Drive from Outer Ring Road Lucknow
- 15 Min. Distance from Sushant Golf City

### **Key Highlights:**

- Fully developed residential & commercial plots with registry & possession.
- Wide roads (40ft.), Street lights, Drainage system, Sewer Line , Entrance Gate, & Fountain.
- Gated society with 24x7 security
- Park & children's play area
- Near schools, hospitals, and markets